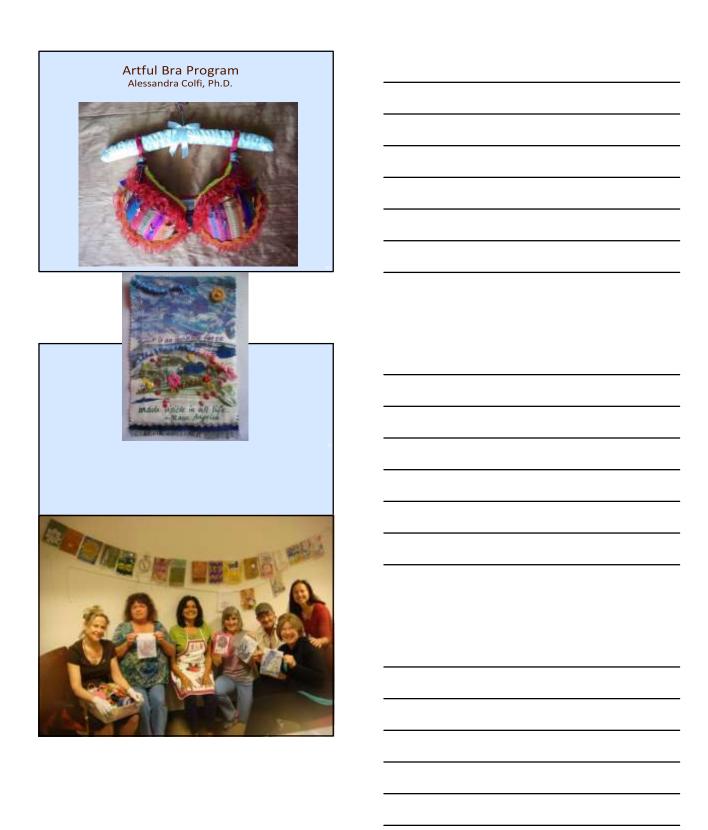

"INTEGRATIVE ONCOLOGY" Presentation at UCSD by Daniel Vicario, M.D. November 10, 2015

Organized by UCSD Center of Excellence for Research and Training in Integrative Health (CERTIH) and Holistic and Integrative Medicine (HIMed) UCSD Medical
Students