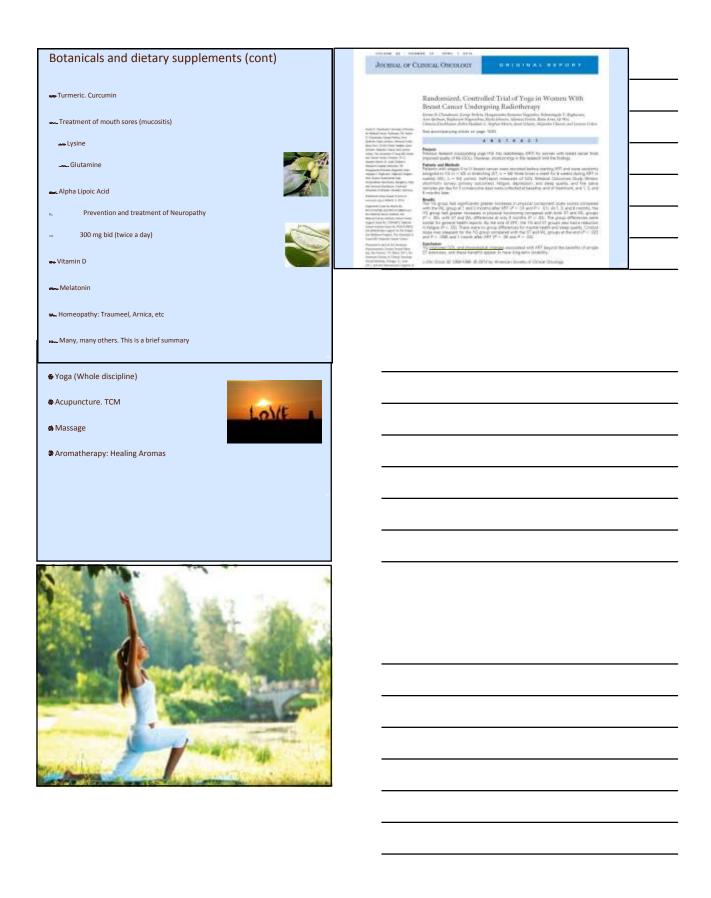

|   |







Chinese Medicine =

#### **TCM** and Acupuncture

- Whole systems approach: Body-mind-energy
- Acupuncture points. Meridians
- Chi (Qi: vital energy)

#### Acupuncture (cont.)

- Extensive Scientific Literature
- AT SDCC/SDCRI for over 15 years
- Volunteers
- Kim Taylor, LAC joined us in 2005
- PCOM Senior students at SDCRI since 2007
- · LICSD CIME
- Pilot Program at UCSD Moores Cancer Center 2012
- Regulate body functions
- Improve symptoms caused by cancer
- Mitigate side effects, attenuate toxicity
- Enhance therapeutic effect of medical treatments
- Recovery. Restore health, immunity and well being

#### Acupuncture/Acupressure

- . Pain management
- Xerostomia after Head and Neck Radiation Rx
- . Nausea, vomiting
- Anorexia
- Vasomotor symptoms (hot flashes)
- Neuropathy
- Fati