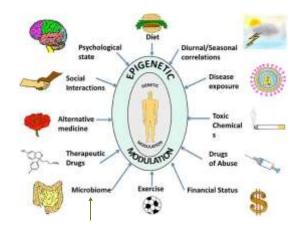

| Advances in Medicine and Science                                          |  |
|---------------------------------------------------------------------------|--|
| Improved medicines (chemotherapy)                                         |  |
| www. Monoclonal antibodies                                                |  |
| Rituxan, Herceptin, Cetuximab (Erbitux), etc.                             |  |
| Targeted molecular therapies                                              |  |
| Imatinib (gleevec), Erlotinib, Sunitinib, Crizotinib, Olaparib, many more |  |
| Anti-angiogenic agents                                                    |  |
| Avastin (VEGF receptor inhibitor)                                         |  |
| Thalidomide, Revlimid                                                     |  |
| Immunotherapy. Vaccines                                                   |  |
|                                                                           |  |
| Increase in Cancer                                                        |  |
|                                                                           |  |
| Higher risk factors     Environmental                                     |  |
| e Nutrition factors E Lifestyle                                           |  |
| Genetic and Epigenetic Factors                                            |  |
| ■ Imbalance. Stress (fertile ground for dormant cells?)                   |  |
| * Early detection                                                         |  |
| Openness to disclose                                                      |  |
| AKKA                                                                      |  |
| Chemotherapy still has significant side effects                           |  |
|                                                                           |  |
| <b>&amp;</b> GI: N/V, anorexia, diarrhea                                  |  |
|                                                                           |  |
| <b>©</b> Organ damage: liver, kidney, lung, heart                         |  |
| <b>%</b> Neuropathy                                                       |  |
| Hair and skin                                                             |  |
| <b>₽</b> Bone Marrow Suppression                                          |  |
| Intimacy affected                                                         |  |
|                                                                           |  |
|                                                                           |  |
|                                                                           |  |
|                                                                           |  |

#### New advances (cont.)

- Symptom management
- Apoptotic compounds
- Stem cells
- Genomic medicine
- · Metronomic chemotherapy
- Chemosensitivity and resistance Assays
- Molecular profiling
- ► Epigenetics (turning genes on and off)