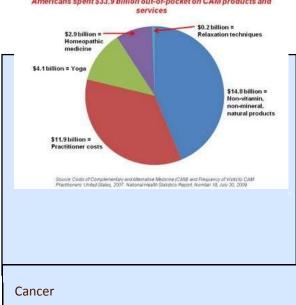

GDP: \$17 trillion

Healthcare: \$2.8 trillion: 17% of GDP

Cancer Care: \$150 billion:

Complementary and Alternative Medicine Costs, 2007
Americans spent \$33.9 billion out-of-pocket on CAM products and services