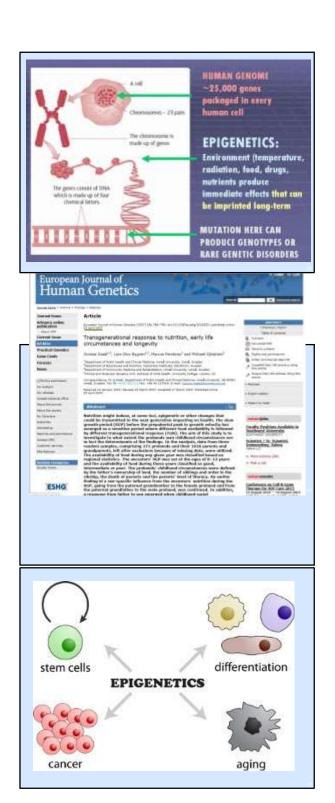

# Cancer What is Cancer? Immature cells Cells that lost purpose. Why does cancer occur? Genetic predisposition Oncogenes (cancer genes) overexpressed Tumor suppressor genes (down regulated) Environmental factors Mutations

| Cancer (cont)                                                                     |  |
|-----------------------------------------------------------------------------------|--|
|                                                                                   |  |
| Metastasis                                                                        |  |
| Cancer cells can remain dormant for years                                         |  |
| # Surgical, Medical & Radiation Oncology                                          |  |
| e Genomic Oncology                                                                |  |
| * Integrative Oncology                                                            |  |
| CANCER                                                                            |  |
|                                                                                   |  |
| Epigenetic factors                                                                |  |
|                                                                                   |  |
|                                                                                   |  |
| 172                                                                               |  |
| V                                                                                 |  |
|                                                                                   |  |
|                                                                                   |  |
|                                                                                   |  |
|                                                                                   |  |
|                                                                                   |  |
|                                                                                   |  |
|                                                                                   |  |
|                                                                                   |  |
| Cancer statistics                                                                 |  |
|                                                                                   |  |
| ♦ All cancers:                                                                    |  |
| ♦ 1.65 million diagnosed a year: 4,500 a day                                      |  |
| • 580,000 die every year: 1,600 a day                                             |  |
| ♦ 1 of every 4 deaths                                                             |  |
| <b>⊕</b> Lifetime probability of developing cancer                                |  |
| ● 1 in 3 women; 1 in 2 men                                                        |  |
| A Prevalence: 14 million currently living with cancer                             |  |
| Surveillance, Epidemiology and End Results (SEER) Program.                        |  |
| National institute of Health (NiH) National Cancer Institute (NC) 2014 Statistics |  |
|                                                                                   |  |
|                                                                                   |  |
|                                                                                   |  |

#### New advances (cont.)

- Symptom management
- Apoptotic compounds
- Stem cells
- Genomic medicine
- · Metronomic chemotherapy
- Chemosensitivity and resistance Assays
- Molecular profiling
- ► Epigenetics (turning genes on and off)