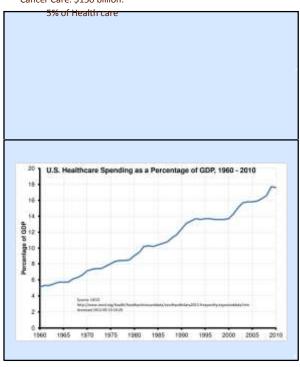

GDP: \$17 trillion

Healthcare: \$2.8 trillion: 17% of GDP

Cancer Care: \$150 billion:

Complementary and Alternative Medicine Costs, 2007
Americans spent \$33.9 billion out-of-pocket on CAM products and services