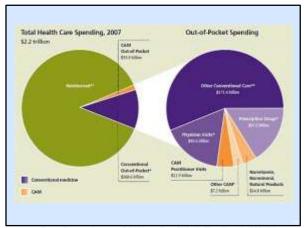

GDP: \$17 trillion

Healthcare: \$2.8 trillion: 17% of GDP

Cancer Care: \$150 billion:

Complementary and Alternative Medicine Costs, 2007
Americans spent \$33.9 billion out-of-pocket on CAM products and services