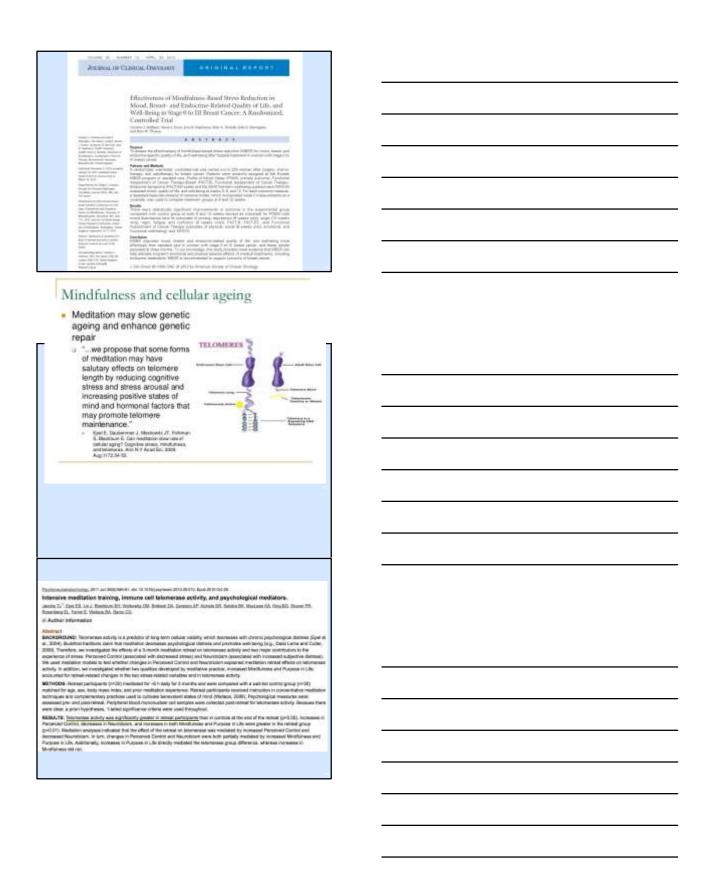

#### New advances (cont.)

- Symptom management
- Apoptotic compounds
- Stem cells
- Genomic medicine
- · Metronomic chemotherapy
- Chemosensitivity and resistance Assays
- Molecular profiling
- ► Epigenetics (turning genes on and off)